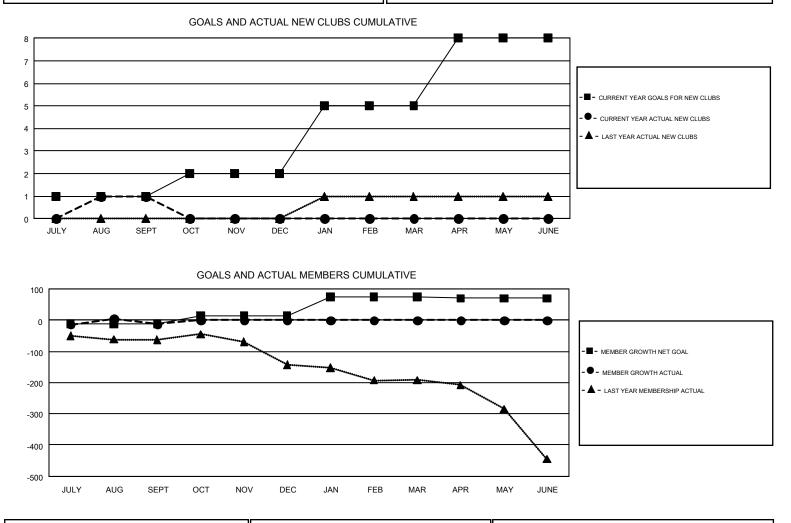

## GMT: CLIFFORD HEYWOOD

REPORT DOES NOT INCLUDE CLUBS IN UNDISTRICTED AREAS.

| Clubs                 |               |           |               | Members               |                           |                         |                                                    |  |
|-----------------------|---------------|-----------|---------------|-----------------------|---------------------------|-------------------------|----------------------------------------------------|--|
| RESULTS FOR 2018-2019 |               |           |               | RESULTS FOR 2018-2019 |                           |                         |                                                    |  |
| QUARTER               | NEW CLUB GOAL | NEW CLUBS | DROPPED CLUBS | QUARTER               | MEMBER GROWTH NET<br>GOAL | MEMBER GROWTH<br>ACTUAL | DROPPED<br>MEMBERS ACTUAL<br>(including transfers) |  |
| JULY/AUG/SEPT         | 1             | 1         | 5             | JULY/AUG/SEPT         | -12                       | 195                     | 181                                                |  |
| OCT/NOV/DEC           | 1             | 0         | 0             | OCT/NOV/DEC           | 25                        | 0                       | 0                                                  |  |
| JAN/FEB/MAR           | 3             | 0         | 0             | JAN/FEB/MAR           | 62                        | 0                       | 0                                                  |  |
| APR/MAY/JUNE          | 3             | 0         | 0             | APR/MAY/JUNE          | -5                        | 0                       | 0                                                  |  |